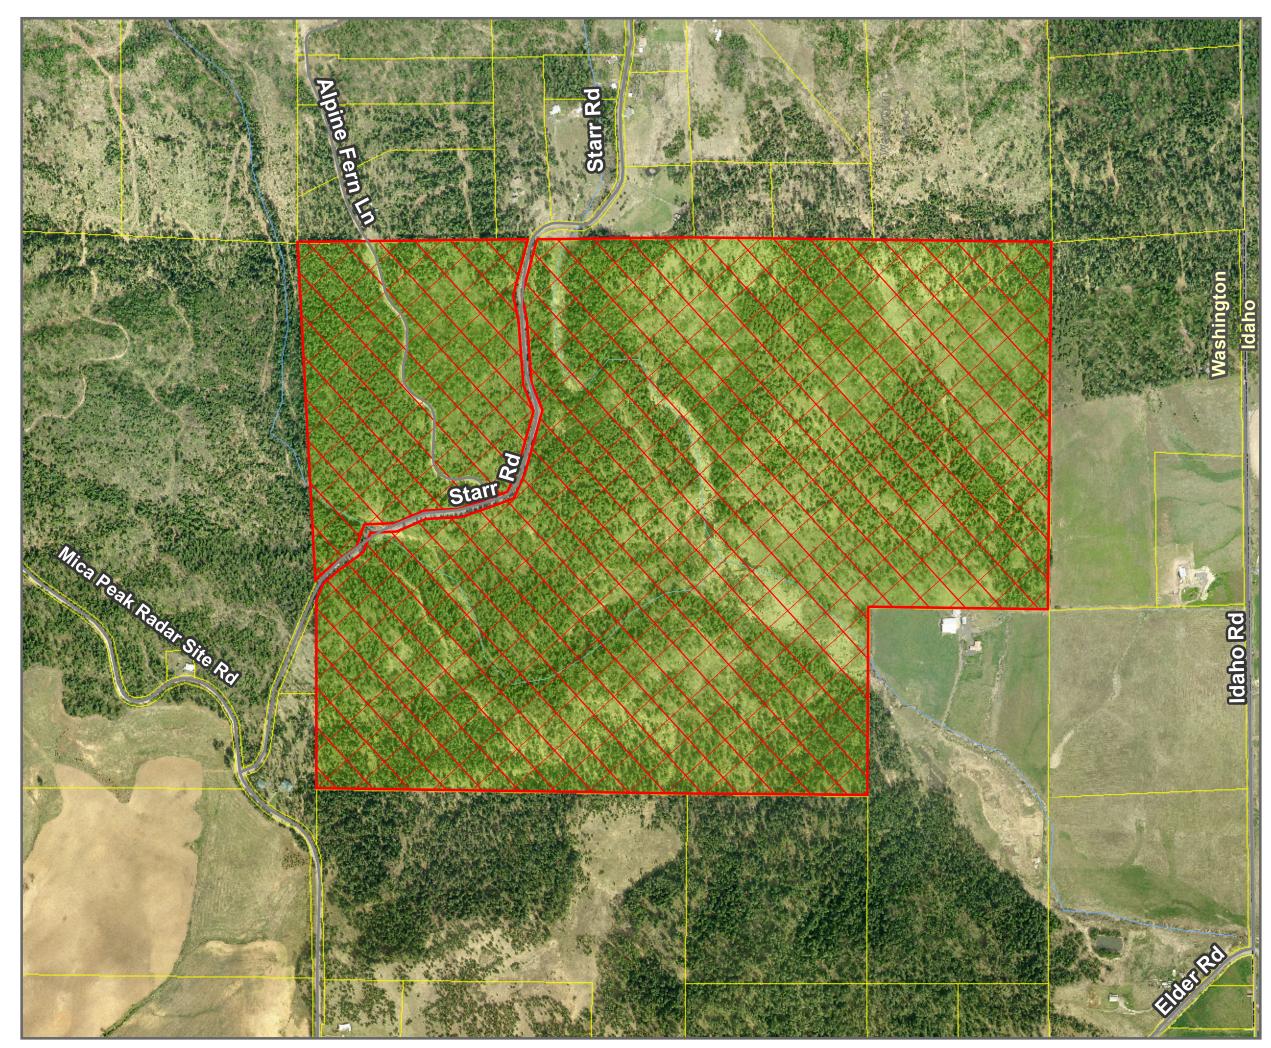

## Starr Rd/DNR Managed Land Proposed No Shooting Area with Restricted Shooting

Proposed No Shooting with Restricted Shooting
Approx Parcel Line Boundaries
WA State DNR Managed Land

This product is for informational purposes and as a general planning and management tool. Care was used during compilation of this data and final product to insure accuracy, but it may be based in whole or in part on the quality of the source data and outside sources of information. This product may not have been prepared for, or be suitable for, legal, engineering, or surveying purposes. Spokane County and the Division of Engineering and Roads do not accept responsibility for errors and omissions, and therefore, there are no warranties that accompany this material. Users of this information should consult the primary data and information sources to ascertain any usability of this information. This information may be periodically updated. Users of this information should check with the Spokane County Division of Engineering and Roads to ensure that they have the latest revision.

Map Created: April 2013