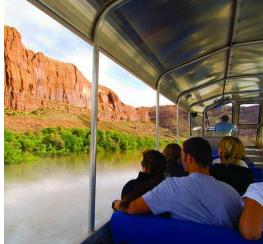

### DAY 5: ARCHES NATIONAL PARK -CANYONLANDS BY NIGHT

This morning tour Arches National Park, one of our country's great national parks. Explore and see some of the famous arches, over 2,000 in total and marvel at other red rock formations and canyons. This red-rock wonderland will amaze you with its contrasting colors and formations. The afternoon is free to relax or explore Moab on your own. This evening enjoy dinner at Canyonlands by Night. The experience features a cowboy-style Dutch oven meal followed by an evening Colorado River Cruise down the calm-water section of the river. The cruise guide will point out things of interest then as darkness settles the unique 40,000 watt natural light & narrated sound show begins on the illuminated canyon walls above the river. Overnight: Moab 🛞 (B,D)