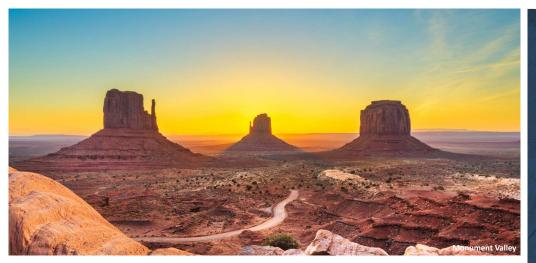

### DAY 4: MOAB - MONUMENT VALLEY

This morning embark on a full day adventure to Monument Valley. Enter the Monument Valley Navajo Tribal area offering vistas of stunning rock formations on your way to Monument Valley, the most filmed area in the west. Enjoy an included lunch at Goulding's Lodge and free time to visit Goulding's Museum & Trading Post to see a collection of Indian artifacts and a movie set from a John Wayne film. Later enjoy a Monument Valley Scenic Drive Tour with a knowledgeable Navajo guide aboard a four-wheel vehicle. Explore the areas oddly shaped monoliths, buttes and mesas of red sandstone. This area was the setting for some of John Ford's most memorable films. Return early this evening to Moab.