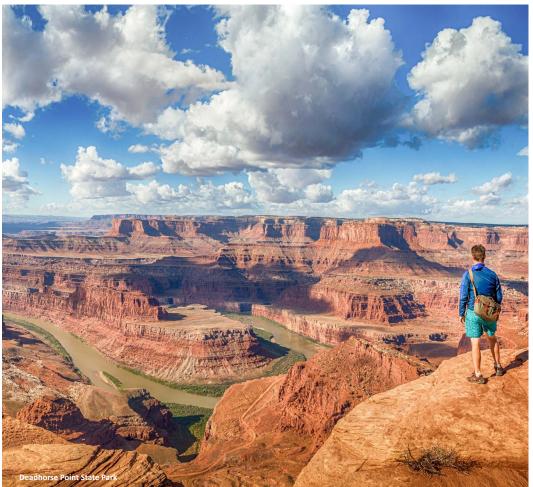

## DAY 3: CANYONLANDS NATIONAL PARK -DEAD HORSE POINT STATE PARK

Today visit **Canyonlands National Park** featuring deeply eroded canyons interspersed with sheer-sided mesas and a variety of spires, arches and unusual rock formations. The area was established as a national park in 1964 and is known for its dramatic desert landscape carved by the Colorado River. Later stop at **Dead Horse Point State Park**, towering high above the Colorado River offering breathtaking views of canyon country and the snaking Colorado River. This afternoon an optional Hummer ride will be available (B) Overnight: **Moab** 