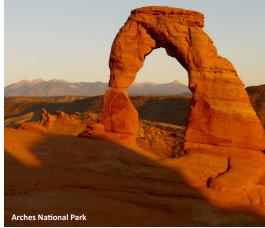

### DAY 5: ARCHES NATIONAL PARK -CANYONLANDS BY NIGHT

This morning tour Arches National Park, one of our country's great national parks. Explore and see some of the famous arches, over 2,000 in total and marvel at other red rock formations and canyons. This red-rock wonderland will amaze you with its contrasting colors and formations. The afternoon is free to relax or explore Moab on your own. This evening enjoy dinner at Canyonlands by Night. The experience features a cowboy-style Dutch oven meal followed by an evening Colorado River Cruise down the calm-water section of the river. The cruise guide will point out things of interest then as darkness settles the unique 40,000 watt natural light & narrated sound show begins on the illuminated canyon walls above the river. Overnight: Moab 🛞 (B,D)