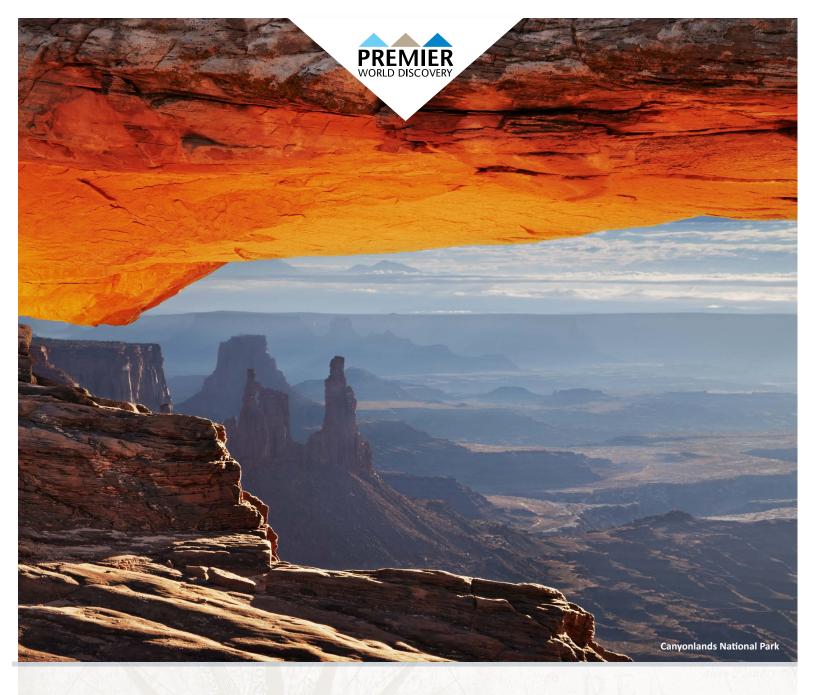

## DAY 3: CANYONLANDS NATIONAL PARK -DEAD HORSE POINT STATE PARK

Today visit **Canyonlands National Park** featuring deeply eroded canyons interspersed with sheer-sided mesas and a variety of spires, arches and unusual rock formations. The area was established as a national park in 1964 and is known for its dramatic desert landscape carved by the Colorado River. Later stop at **Dead Horse Point State Park**, towering high above the Colorado River offering breathtaking views of canyon country and the snaking Colorado River. This afternoon an optional Hummer ride will be available (B) Overnight: **Moab** 