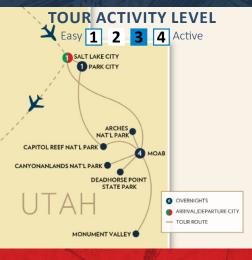

# Utah's Mighty National Parks featuring four Nights in Mo

DAY 1: ARRIVE SALT LAKE CITY, UTAH Upon arrival meet your Tour Director and transfer to your hotel. Salt Lake City, "The City of Saints" was founded by Brigham Young in 1847. Enjoy a Welcome Dinner this evening and get acquainted with your traveling companions.

### DAY 2: SALT LAKE CITY - MOAB

This morning enjoy a panoramic Salt Lake City Tour featuring Temple Square with its lovely landscaping and famous Tabernacle, the State Capitol, and the University of Utah--site of the opening and closing ceremonies of the 2002 Winter Olympics. Later head south and arrive Moab late afternoon. Check into your hotel in Moab and unpack for a fournight stay.

## DAY 3: CANYONLANDS NATIONAL PARK -DEAD HORSE POINT STATE PARK

Today visit **Canyonlands National Park** featuring deeply eroded canyons interspersed with sheer-sided mesas and a variety of spires, arches and unusual rock formations. The area was established as a national park in 1964 and is known for its dramatic desert landscape carved by the Colorado River. Later stop at **Dead Horse Point State Park**, towering high above the Colorado River offering breathtaking views of canyon country and the snaking Colorado River. This afternoon an optional Hummer ride will be available (B) Overnight: **Moab** 

### DAY 4: MOAB - MONUMENT VALLEY

This morning embark on a full day adventure to Monument Valley. Enter the Monument Valley Navajo Tribal area offering vistas of stunning rock formations on your way to Monument Valley, the most filmed area in the west. Enjoy an included lunch at Goulding's Lodge and free time to visit Goulding's Museum & Trading Post to see a collection of Indian artifacts and a movie set from a John Wayne film. Later enjoy a Monument Valley Scenic Drive Tour with a knowledgeable Navajo guide aboard a four-wheel vehicle. Explore the areas oddly shaped monoliths, buttes and mesas of red sandstone. This area was the setting for some of John Ford's most memorable films. Return early this evening to Moab.

### DAY 5: ARCHES NATIONAL PARK -CANYONLANDS BY NIGHT

This morning tour Arches National Park, one of our country's great national parks. Explore and see some of the famous arches, over 2,000 in total and marvel at other red rock formations and canyons. This red-rock wonderland will amaze you with its contrasting colors and formations. The afternoon is free to relax or explore Moab on your own. This evening enjoy dinner at Canyonlands by Night. The experience features a cowboy-style Dutch oven meal followed by an evening Colorado River Cruise down the calm-water section of the river. The cruise guide will point out things of interest then as darkness settles the unique 40,000 watt natural light & narrated sound show begins on the illuminated canyon walls above the river. Overnight: Moab 🛞 (B,D)

### DAY 6: CAPITOL REEF NATIONAL PARK -PARK CITY

Depart Moab this morning for the scenic drive to visit **Capitol Reef National Park**, which lies in Utah's south-central desert. The area is an oasis of colorful sandstone cliffs, impressive domes, and soaring

## oab, Utah

monoliths, and was designated as a national park in 1971. The park got its name from the great white rock formations which resemble the U.S. Capitol building, and from the sheer cliffs that presented a barrier to early travelers. Stop at several points of interest including the Visitor Center to learn more about this national treasure. Later head north and arrive in Park City for an overnight stay. Park City is just a short drive from Salt Lake City, and home to two world-class ski resorts, film festivals and beautiful mountain scenery which draws visitors year-round. Enjoy a Farewell Dinner with your fellow travelers in Park City. 🗙 (B,D)