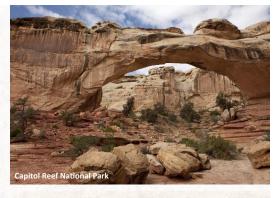

### DAY 6: CAPITOL REEF NATIONAL PARK -PARK CITY

Depart Moab this morning for the scenic drive to visit **Capitol Reef National Park**, which lies in Utah's south-central desert. The area is an oasis of colorful sandstone cliffs, impressive domes, and soaring

## oab, Utah

monoliths, and was designated as a national park in 1971. The park got its name from the great white rock formations which resemble the U.S. Capitol building, and from the sheer cliffs that presented a barrier to early travelers. Stop at several points of interest including the Visitor Center to learn more about this national treasure. Later head north and arrive in Park City for an overnight stay. Park City is just a short drive from Salt Lake City, and home to two world-class ski resorts, film festivals and beautiful mountain scenery which draws visitors year-round. Enjoy a Farewell Dinner with your fellow travelers in Park City. 🗙 (B,D)