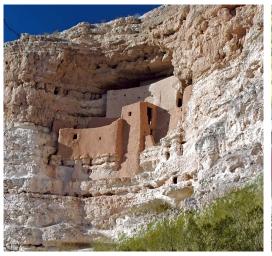

### DAY 4: MONTEZUMA CASTLE - JEROME - VERDE CANYON RAILROAD

This morning visit the Montezuma Castle National Monument which contains ruins of a cliff dwelling built in the 12th and 13th centuries by the Sinagua Indians. Later visit the old mining town of Jerome, once a virtual ghost town, now restored with shops, museums and art galleries. Next travel to Clarkdale to board the Verde Canyon Railroad also known as the Wilderness Train. The spectacular four-hour ride in a First Class Railcar takes you between two national forests, past crimson cliffs, over old-fashioned trestles and through a 680-foot tunnel. Early evening return to Sedona.