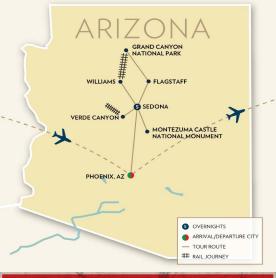

#### **DAY 1: PHOENIX - SEDONA**

Arrive at the Phoenix Airport and meet your Tour Director. Board a deluxe motorcoach and travel north to beautiful **Sedona**. This upscale resort, retirement and artist community is set amongst the red-hued rocks of Oak Creek Canyon. Your home for the next five nights is a picturesque property in the Sedona area. Tonight enjoy a **Welcome Dinner** with fellow travelers. (D) Overnight: **Sedona** 

#### **DAY 3: GRAND CANYON**

Begin an unforgettable day with a drive through amazing Oak Creek Canyon, a sixteen mile long canyon known for its spectacularly colored white, yellow and red cliffs dotted with pine, cypress and juniper. Then arrive in Williams to board the Grand Canyon Railway for a nostalgic two-hour train journey that delivers you to the awe-inspiring South Rim of Grand Canvon National Park for free time and lunch on your own. Six million years in the making the Grand Canyon's dynamic colors and textures inspire reflection at nature's power and beauty. Later board your motorcoach to see the Grand Canyon from other points of interest. Stop in Flagstaff for dinner before returning to Sedona.

### DAY 4: MONTEZUMA CASTLE - JEROME - VERDE CANYON RAILROAD

This morning visit the Montezuma Castle National Monument which contains ruins of a cliff dwelling built in the 12th and 13th centuries by the Sinagua Indians. Later visit the old mining town of Jerome, once a virtual ghost town, now restored with shops, museums and art galleries. Next travel to Clarkdale to board the Verde Canyon Railroad also known as the Wilderness Train. The spectacular four-hour ride in a First Class Railcar takes you between two national forests, past crimson cliffs, over old-fashioned trestles and through a 680-foot tunnel. Early evening return to Sedona.