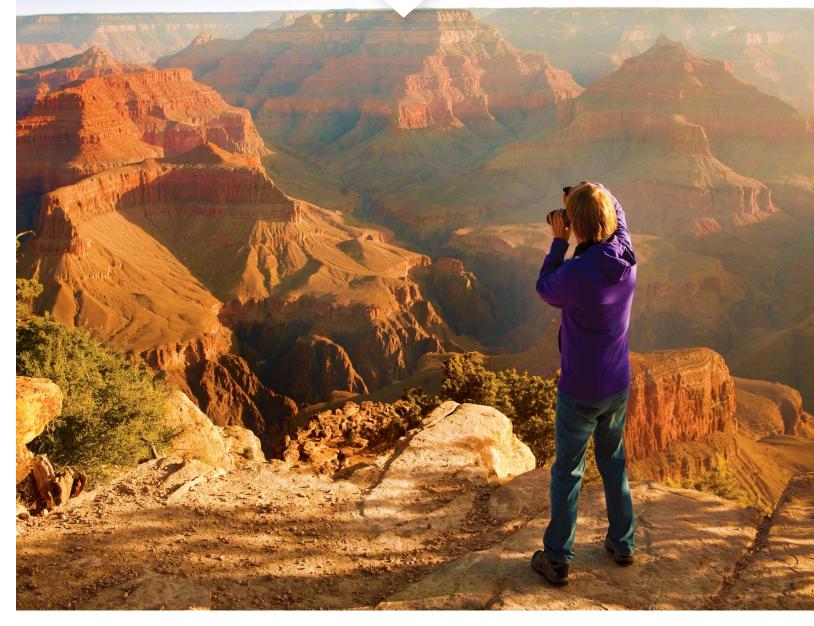

#### **DAY 3: GRAND CANYON**

Begin an unforgettable day with a drive through amazing Oak Creek Canyon, a sixteen mile long canyon known for its spectacularly colored white, yellow and red cliffs dotted with pine, cypress and juniper. Then arrive in Williams to board the Grand Canyon Railway for a nostalgic two-hour train journey that delivers you to the awe-inspiring South Rim of Grand Canvon National Park for free time and lunch on your own. Six million years in the making the Grand Canyon's dynamic colors and textures inspire reflection at nature's power and beauty. Later board your motorcoach to see the Grand Canyon from other points of interest. Stop in Flagstaff for dinner before returning to Sedona.