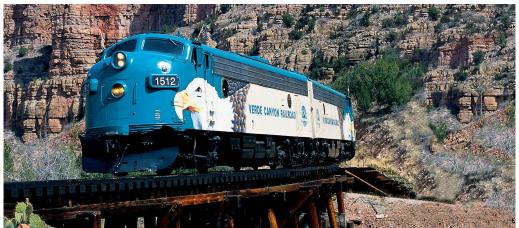

### DAY 4: MONTEZUMA CASTLE - JEROME - VERDE CANYON RAILROAD

This morning visit the Montezuma Castle National Monument which contains ruins of a cliff dwelling built in the 12th and 13th centuries by the Sinagua Indians. Later visit the old mining town of Jerome, once a virtual ghost town, now restored with shops, museums and art galleries. Next travel to Clarkdale to board the Verde Canyon Railroad also known as the Wilderness Train. The spectacular four-hour ride in a First Class Railcar takes you between two national forests, past crimson cliffs, over old-fashioned trestles and through a 680-foot tunnel. Early evening return to Sedona.