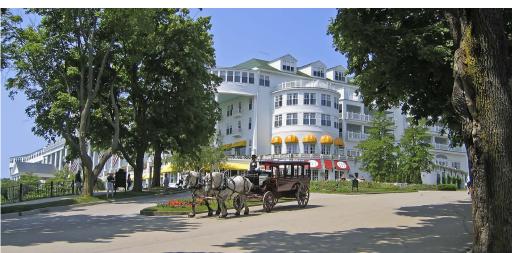

## DAY 4: GRAND RAPIDS - MACKINAC ISLAND

This morning enjoy the passing scenery as you travel north towards Mackinaw City. Arrive and visit the Old Mackinac Point Lighthouse which marks the junction of Lake Michigan and Lake Huron. Founded in 1889, the castle style Lighthouse was in operation from 1890 until 1957. Later board a ferry and cross the Straits of Mackinac, and arrive on famous Mackinac Island for a two night stay. The island preserves the charm of a bygone era. No automobiles are permitted, transportation is by horse-drawn carriage, bicycle or saddle horse.

#### **DAY 5: MACKINAC ISLAND**

Today experience a Mackinac Island Carriage Tour to step back in time as you enjoy the atmosphere of this unique treasure. One of today's highlights will be lunch at the famous Grand Hotel, which has been catering to the needs of guests since 1887. The remainder of your day is at leisure to explore the shops, enjoy a nature walk or just relax.