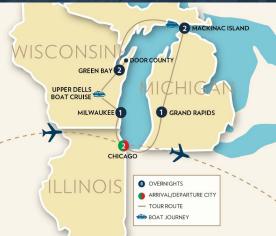

#### **DAY 1: ARRIVE CHICAGO**

Arrive in Chicago and meet your Tour Director. Check into your hotel for a two-night stay in Chicago, "the Windy City" and 3rd largest city in the U.S. This evening join your Tour Director and traveling companions for a Welcome Dinner.

#### **DAY 3: CHICAGO - GRAND RAPIDS**

This morning travel to Grand Rapids, Michigan's second largest city. Upon arrival visit the Gerald R. Ford Museum featuring displays of the private life and public career of President Ford. This evening overnight in Grand Rapids.

## DAY 4: GRAND RAPIDS - MACKINAC ISLAND

This morning enjoy the passing scenery as you travel north towards Mackinaw City. Arrive and visit the Old Mackinac Point Lighthouse which marks the junction of Lake Michigan and Lake Huron. Founded in 1889, the castle style Lighthouse was in operation from 1890 until 1957. Later board a ferry and cross the Straits of Mackinac, and arrive on famous Mackinac Island for a two night stay. The island preserves the charm of a bygone era. No automobiles are permitted, transportation is by horse-drawn carriage, bicycle or saddle horse.

## DAY 6: MACKINAC ISLAND - MICHIGAN'S UPPER PENINSULA - GREEN BAY

This morning leave secluded Mackinac Island via ferry & cruise to St. Ignace. Board your motorcoach and enjoy the scenic ride through Michigan's Upper Peninsula, a forested region well known for its shoreline as it borders three of the Great Lakes. This afternoon enter Wisconsin, "America's Dairyland" renown for its cheese. Arrive in Green Bay to visit famous Lambeau Field to tour the home stadium of the Green Bay Packers football team. Later check into your Green Bay hotel for a twonight stay.

#### **DAY 7: GREEN BAY - DOOR COUNTY -GREEN BAY**

This morning venture to charming Door County, one of the most scenic places in the country located on the western side of Lake Michigan featuring over 250 miles of shoreline. Drive through quaint villages and make a stop at picturesque Eagle Bluff Lighthouse. This evening enjoy an authentic Door County traditional meal, a Fish Boil Dinner.

#### **DAY 8: GREEN BAY - WISCONSIN DELLS -MILWAUKEE**

Today enjoy a scenic Upper Dells Boat Cruise featuring sandstone formations, pine-crowned cliffs and winding river narrows. The Dells is home to a colorful history featuring Native American legends and tales of larger-than-life characters, all centered along the banks of the Wisconsin River. Later travel to Milwaukee and enjoy a Farewell Dinner of local specialties with your traveling companions.