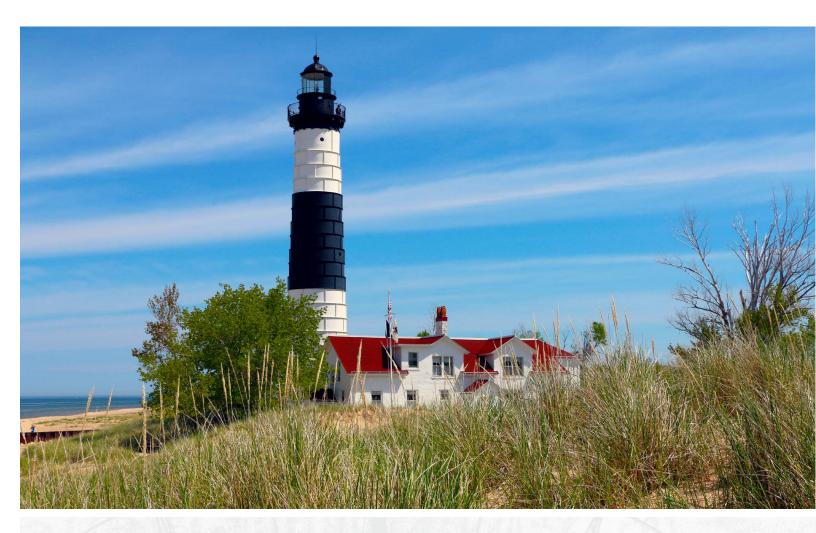

## DAY 4: GRAND RAPIDS - MACKINAC ISLAND

This morning enjoy the passing scenery as you travel north towards Mackinaw City. Arrive and visit the Old Mackinac Point Lighthouse which marks the junction of Lake Michigan and Lake Huron. Founded in 1889, the castle style Lighthouse was in operation from 1890 until 1957. Later board a ferry and cross the Straits of Mackinac, and arrive on famous Mackinac Island for a two night stay. The island preserves the charm of a bygone era. No automobiles are permitted, transportation is by horse-drawn carriage, bicycle or saddle horse.