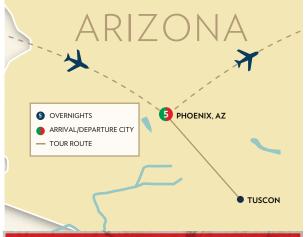

#### **DAY 1: ARRIVE PHOENIX**

Fly to Phoenix and meet your Tour Director. Visit Old Town Scottsdale where Western storefronts create an aura of the past. Transfer to your hotel for a five-night stay in the Valley of the Sun. This evening enjoy a Welcome Dinner with your fellow travelers.

### **DAY 3: TUCSON AREA SIGHTSEEING**

Today travel south & embark on a day of sightseeing in the Tucson area. Visit Saguaro National Park, named for the large saguaro cactus native to its desert environment. Stop at the Visitor Center and travel into the west park area boasting large stands of saguaro cactus creating a breathtaking saguaro forest. Then visit the 98-acre Arizona-Sonora Desert Museum, a fusion experience of zoo, botanical garden, art gallery and natural history museum. Enjoy Tucson city sightseeing featuring the Presidio Historic District, the University of Arizona and a visit to Mission San Xavier del Bac, the oldest intact European structure in Arizona & referred to as the White Dove of the Desert. Return to your hotel for an evening at your own pace.