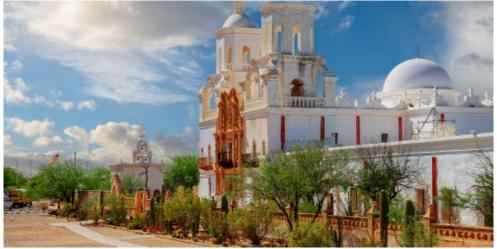

### **DAY 3: TUCSON AREA SIGHTSEEING**

Today travel south & embark on a day of sightseeing in the Tucson area. Visit Saguaro National Park, named for the large saguaro cactus native to its desert environment. Stop at the Visitor Center and travel into the west park area boasting large stands of saguaro cactus creating a breathtaking saguaro forest. Then visit the 98-acre Arizona-Sonora Desert Museum, a fusion experience of zoo, botanical garden, art gallery and natural history museum. Enjoy Tucson city sightseeing featuring the Presidio Historic District, the University of Arizona and a visit to Mission San Xavier del Bac, the oldest intact European structure in Arizona & referred to as the White Dove of the Desert. Return to your hotel for an evening at your own pace.