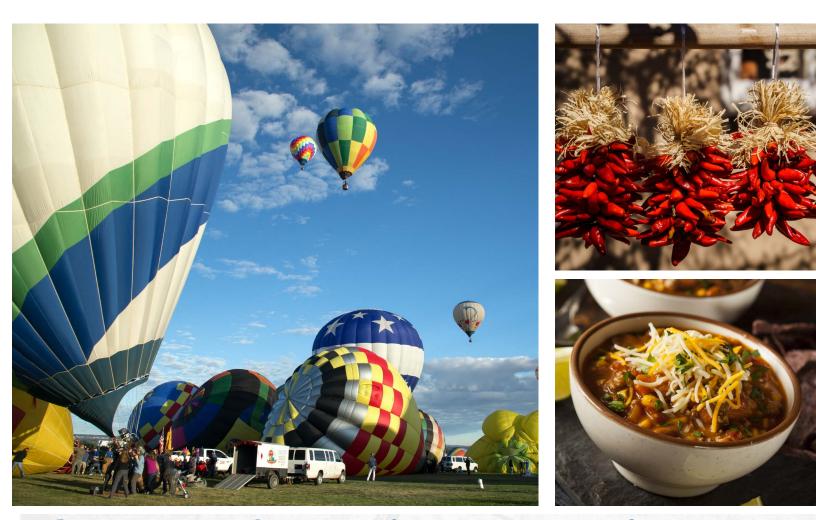

## DAY 2: DAWN PATROL - OLD TOWN -BALLOON GLOW

Today experience one of the most photographed events in the world, the **Albuquerque Balloon Fiesta**. Early this morning view over 100 colorful balloons from around the world at **Dawn Patrol** followed by the Mass Ascension. The balloons make the sky become a palette of multicolored orbs dancing in the cool morning light. Later stop in **Old Town** to stroll the historic adobe buildings that house over 150 shops, galleries and restaurants. Also see the icon of Old Town, the San Felipe de Neri Church. This evening return to the Balloon Fiesta to witness the **Balloon Glow**, where just before dusk burners from hundreds of balloons light up the evening sky. (Boxed B)

# **TOUR HIGHLIGHTS**

- ▶ Albuquerque Balloon Fiesta Dawn Patrol & **Balloon Glow**
- ▶ Old Town, Albuquerque
- ▶ 3 Nights in Santa Fe
- Indian Pueblo Cultural Center
- Los Alamos Science Museum
- Santa Fe City Tour
- Loretto Chapel
- ▶ Taos Pueblo
- ► Taos
- ▶ High Road to Taos