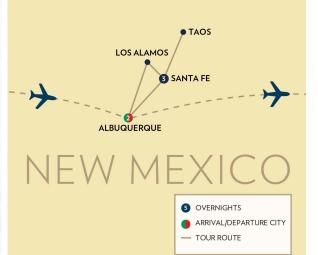

# DAY 1: FLIGHT - ALBUQUERQUE, NEW MEXICO

Today fly to Albuquerque, founded in 1706, where you will meet your Tour Director. Later check into your hotel for a two night stay in Albuquerque, locally known as "Duke City". Tonight enjoy a **Welcome Dinner** with your fellow travelers.

## DAY 3: INDIAN PUEBLO CULTURAL CENTER - LOS ALAMOS - SANTA FE

This morning visit the Indian Pueblo Cultural Center depicting the history and culture of New Mexico's 19 Native American pueblos. Then head north from Albuquerque to visit the Los Alamos Bradbury Science Museum to learn about the Manhattan Project and the creation of the world's first atomic bomb. Later arrive in Santa Fe for a three night stay. Santa Fe is renowned for its Pueblostyle architecture and as a creative arts hotbed.

# DAY 4: TAOS

Depart this morning and travel north via the "High Road to Taos" passing through ancient villages founded in the 1700's. Stop in the Spanish village of Chimayo to visit El Santuario, revered by pilgrims for the healing power of dirt found inside the chapel. Arrive in Taos, the historic home of the Pueblo Indians. Enjoy a **Taos** visit and learn about this fascinating city rich in culture and scenery. Atop a plateau between the Rio Grande and the Sangre de Cristo Mountains, Taos has lured artists and writers since the 19th century. Enjoy lunch on your own and shopping in the Taos Plaza. Later enjoy a tour of the **Taos Pueblo**, one of the oldest continuously inhabited communities in North America before returning to Santa Fe.

### DAY 5: SANTA FE

Today discover Santa Fe, the upscale resort and artist community with Spanish-Pueblo roots. Enjoy a wonderful **Santa Fe City Tour** including details about the history, culture and unique architecture of this interesting city. See the Plaza, Loretto Chapel and the Palace of the Governor's, a Santa Fe landmark built in 1610. Enjoy the rest of the day and evening at your own pace in this historic city to explore the many art galleries,

## **DAY 6: SANTA FE - ALBUQUERQUE** - HOME

Transfer to Albuquerque and fly home with wonderful memories of your travel experience. 🗙 (B)