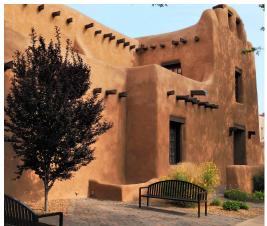

## DAY 3: INDIAN PUEBLO CULTURAL CENTER - LOS ALAMOS - SANTA FE

This morning visit the Indian Pueblo Cultural Center depicting the history and culture of New Mexico's 19 Native American pueblos. Then head north from Albuquerque to visit the Los Alamos Bradbury Science Museum to learn about the Manhattan Project and the creation of the world's first atomic bomb. Later arrive in Santa Fe for a three night stay. Santa Fe is renowned for its Pueblostyle architecture and as a creative arts hotbed.

### DAY 5: SANTA FE

Today discover Santa Fe, the upscale resort and artist community with Spanish-Pueblo roots. Enjoy a wonderful **Santa Fe City Tour** including details about the history, culture and unique architecture of this interesting city. See the Plaza, Loretto Chapel and the Palace of the Governor's, a Santa Fe landmark built in 1610. Enjoy the rest of the day and evening at your own pace in this historic city to explore the many art galleries,