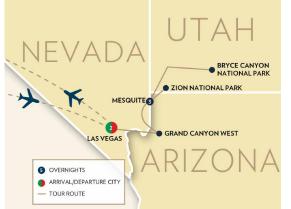

#### **DAY 1: ARRIVE LAS VEGAS**

Today fly to Las Vegas and meet your Tour Director. Enjoy a panoramic Las Vegas City Tour featuring the Old Downtown and the Las Vegas Strip. Check into your hotel for a two night stay. Tonight enjoy a Welcome Dinner with your fellow travelers.

#### DAY 2: HOOVER DAM - MOB MUSEUM

Considered one of the seven wonders of the industrial world, the art deco Hoover Dam is 726 feet high and 660 feet thick at the base. Construction required 4.4 million cubic yards of concrete - enough to build a two-lane highway from San Francisco to New York. During your 30-minute Power Plant Tour guided by a Reclamation Guide you will see, learn and appreciate what Hoover Dam is all about. The Visitor Center features audio and film presentations, exhibits and other media that provide a comprehensive view of the massive dam and its operations, as well as highlight many of the unique features around the site. Later visit the Mob Museum in Las Vegas, housed in the very first U.S. Post Office and Courthouse in Las Vegas. The scenes depicted in the Martin Scorsese film "Casino," weren't just good film writing. That was Vegas. The

#### **DAY 3: GRAND CANYON WEST - GRAND CANYON SKYWALK - MESQUITE**

This morning board your motorcoach and travel to Grand Canyon West for a full day adventure. Grand Canyon West is on Native American land and features wonderful views of the awe-inspiring Grand Canyon. The visit includes admission to experience the Grand Canyon Skywalk, the attraction is a glass horseshoe-shaped bridge that enables you to walk beyond the canyon walls suspended 4,000 feet above the riverbed and provides unparalleled views of this natural wonder. Lunch is included during your stay at Grand Canyon West. Later board your motorcoach and travel to the resort city of Mesquite, Nevada located northeast of Las Vegas on the edge of the Nevada/Arizona border featuring

#### **DAY 4: BRYCE CANYON NATIONAL PARK**

🗙 (B,L)

Today enjoy the beautiful scenery as you travel into southwestern Utah for a full day visit at one of our country's most popular National Parks, Bryce Canyon National Park, a horseshoe bowl of fanciful formations. The various shades of red, rose and pink blend magnificently with many tones of white creating breathtaking sights. The park also features thousands of delicately carved, brilliantly colored spires rising from amphitheaters. Bryce sits at a high elevation with the rim varying from 8,000 to 9,000 feet. Arrive back at the resort early this evening. 🗙 (B)

#### DAY 5: MESQUITE - ST. GEORGE, UT - ZION NATIONAL PARK

Today travel east and drive through St. George, Utah. The area landscape unfolds like a book, revealing a geologic history that stretches back millions of years and exposes the most striking scenery found anywhere. This is a

region of contrasts, from the Mojave Desert at 2,000 feet to the 10,000-foot Pine Valley Mountains. The crown jewel of the area is **Zion National Park**, one of the oldest & most scenic National Parks in the United States. Enter the park in Springdale and experience a Zion Park Tram Tour to view the spectacular combination of multicolored canyons, sheer cliffs, streams, waterfalls and foliage that are all part of this beautiful park's backdrop. Later visit the historic Zion Lodge, the hub of this wonderful National Park. After your Zion experience, enjoy a **Farewell Dinner** at a local restaurant in the Zion Park area. After dinner return to Mesquite.