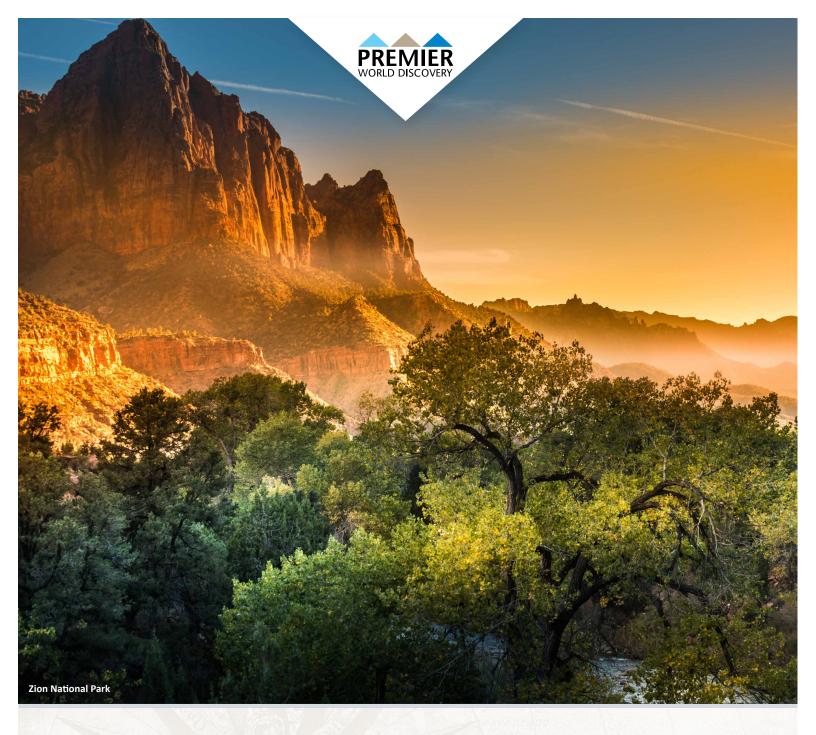

#### DAY 5: MESQUITE - ST. GEORGE, UT - ZION NATIONAL PARK

Today travel east and drive through St. George, Utah. The area landscape unfolds like a book, revealing a geologic history that stretches back millions of years and exposes the most striking scenery found anywhere. This is a

region of contrasts, from the Mojave Desert at 2,000 feet to the 10,000-foot Pine Valley Mountains. The crown jewel of the area is **Zion National Park**, one of the oldest & most scenic National Parks in the United States. Enter the park in Springdale and experience a Zion Park Tram Tour to view the spectacular combination of multicolored canyons, sheer cliffs, streams, waterfalls and foliage that are all part of this beautiful park's backdrop. Later visit the historic Zion Lodge, the hub of this wonderful National Park. After your Zion experience, enjoy a **Farewell Dinner** at a local restaurant in the Zion Park area. After dinner return to Mesquite.