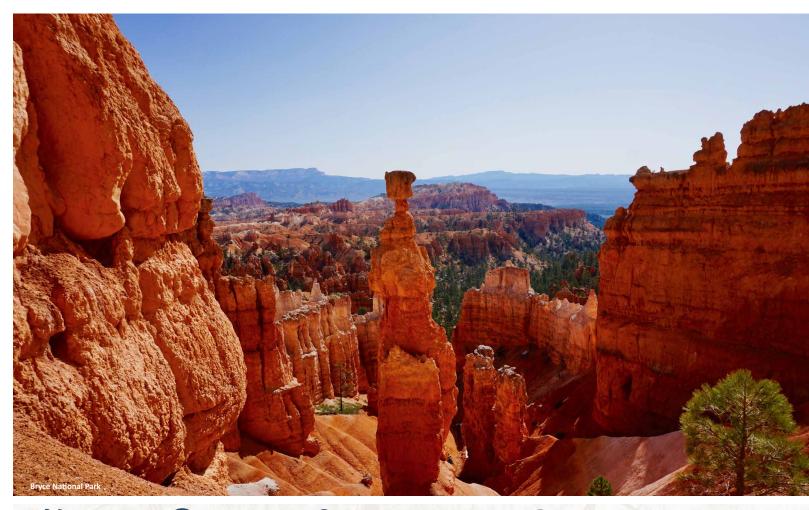

#### **DAY 4: BRYCE CANYON NATIONAL PARK**

🗙 (B,L)

Today enjoy the beautiful scenery as you travel into southwestern Utah for a full day visit at one of our country's most popular National Parks, Bryce Canyon National Park, a horseshoe bowl of fanciful formations. The various shades of red, rose and pink blend magnificently with many tones of white creating breathtaking sights. The park also features thousands of delicately carved, brilliantly colored spires rising from amphitheaters. Bryce sits at a high elevation with the rim varying from 8,000 to 9,000 feet. Arrive back at the resort early this evening. 🗙 (B)