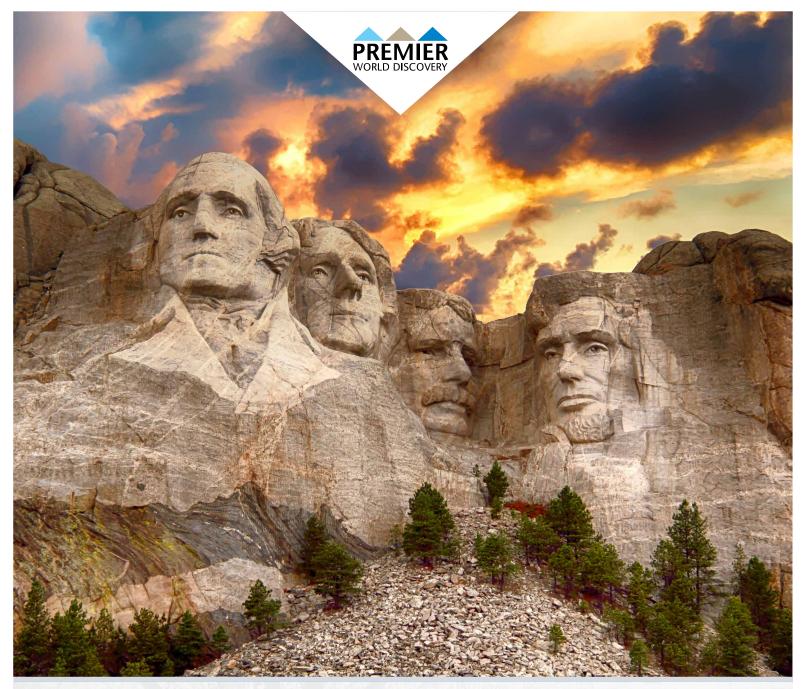

## DAY 2: MOUNT RUSHMORE - CRAZY HORSE MEMORIAL

This morning visit Mt. Rushmore featuring the awesome sculptures of Washington, Jefferson, Roosevelt and Lincoln. Each face is 60 feet high and is carved into the rugged granite mountainside with intricate perfection. Continue onto the Crazy Horse Memorial, still in progress. View the giant mountainside sculpture of the famous Indian Chief astride his pony. This afternoon visit Custer State Park famous as a wildlife preserve featuring a herd of 1,500 free roaming buffalo. Experience a thrilling Buffalo Jeep Safari in search of some of the herd. Enjoy dinner at the famous State Game Lodge, built 1920 and listed on the national register of historic places with past guests including Presidents Coolidge & Eisenhower. (B,D) Overnight: Rapid City