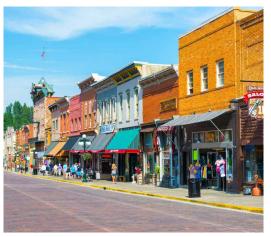

#### **DAY 3: DEVIL'S TOWER - DEADWOOD**

Today journey west into Wyoming to visit Devil's Tower National Monument to view

the 867 foot monolith. Return east into South Dakota to visit historic Deadwood. Meet your local guide and explore the 1876 rough and tumble gold camp & gambling town where Wild West legends were made like Wild Bill Hickok, Calamity Jane and Seth Bullock. The entire city is a national historic landmark and features an incredibly preserved Main Street. Later drive through beautiful Spearfish Canyon, a scenic drive in the Black Hills.