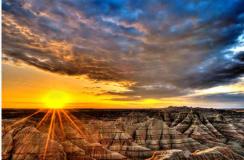

## DAY 5: BADLANDS NATIONAL PARK - FORT

Today visit and drive through Badlands National Park, located between the White and Cheyenne Rivers. The area contains spectacular examples of weathering, erosion, fantastic ridges, cliffs and canyons of variegated color. Later explore the unusual and well-known Wall Drug Store, famous for its "Free Ice Water". This afternoon visit the Fort Hays Dances with Wolves Movie Set to see some of the original buildings used in the Oscar winning film. Later at the same location enjoy a fun filled Chuckwagon Supper & Cowboy Show.