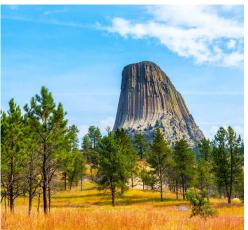

#### **DAY 3: DEVIL'S TOWER - DEADWOOD**

Today journey west into Wyoming to visit Devil's Tower National Monument to view

the 867 foot monolith. Return east into South Dakota to visit historic Deadwood. Meet your local guide and explore the 1876 rough and tumble gold camp & gambling town where Wild West legends were made like Wild Bill Hickok, Calamity Jane and Seth Bullock. The entire city is a national historic landmark and features an incredibly preserved Main Street. Later drive through beautiful Spearfish Canyon, a scenic drive in the Black Hills.