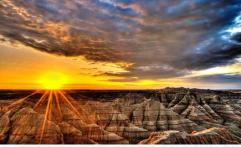

## DAY 5: BADLANDS NATIONAL PARK - FORT

Today visit and drive through Badlands National Park, located between the White and Cheyenne Rivers. The area contains spectacular examples of weathering, erosion, fantastic ridges, cliffs and canyons of variegated color. Later explore the unusual and well-known Wall Drug Store, famous for its "Free Ice Water". This afternoon visit the Fort Hays Dances with Wolves Movie Set to see some of the original buildings used in the Oscar winning film. Later at the same location enjoy a fun filled Chuckwagon Supper & Cowboy Show.