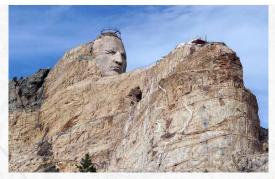

## DAY 2: MOUNT RUSHMORE - CRAZY HORSE MEMORIAL

This morning visit Mt. Rushmore featuring the awesome sculptures of Washington, Jefferson, Roosevelt and Lincoln. Each face is 60 feet high and is carved into the rugged granite mountainside with intricate perfection. Continue onto the Crazy Horse Memorial, still in progress. View the giant mountainside sculpture of the famous Indian Chief astride his pony. This afternoon visit Custer State Park famous as a wildlife preserve featuring a herd of 1,500 free roaming buffalo. Experience a thrilling Buffalo Jeep Safari in search of some of the herd. Enjoy dinner at the famous State Game Lodge, built 1920 and listed on the national register of historic places with past guests including Presidents Coolidge & Eisenhower. (B,D) Overnight: Rapid City