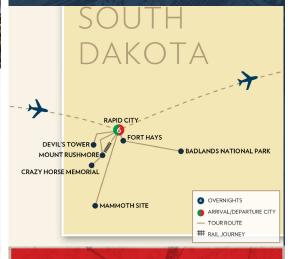

#### **DAY 1: ARRIVE RAPID CITY**

Today arrive in Rapid City. Enjoy a **Welcome Dinner** with your traveling companions.

(D) Overnight: Rapid City

## DAY 2: MOUNT RUSHMORE - CRAZY HORSE MEMORIAL

This morning visit Mt. Rushmore featuring the awesome sculptures of Washington, Jefferson, Roosevelt and Lincoln. Each face is 60 feet high and is carved into the rugged granite mountainside with intricate perfection. Continue onto the Crazy Horse Memorial, still in progress. View the giant mountainside sculpture of the famous Indian Chief astride his pony. This afternoon visit Custer State Park famous as a wildlife preserve featuring a herd of 1,500 free roaming buffalo. Experience a thrilling Buffalo Jeep Safari in search of some of the herd. Enjoy dinner at the famous State Game Lodge, built 1920 and listed on the national register of historic places with past guests including Presidents Coolidge & Eisenhower. (B,D) Overnight: Rapid City

#### **DAY 3: DEVIL'S TOWER - DEADWOOD**

Today journey west into Wyoming to visit Devil's Tower National Monument to view

the 867 foot monolith. Return east into South Dakota to visit historic Deadwood. Meet your local guide and explore the 1876 rough and tumble gold camp & gambling town where Wild West legends were made like Wild Bill Hickok, Calamity Jane and Seth Bullock. The entire city is a national historic landmark and features an incredibly preserved Main Street. Later drive through beautiful Spearfish Canyon, a scenic drive in the Black Hills.

## DAY 4: THE MAMMOTH SITE - THE JOURNEY MUSEUM

This morning travel to The Mammoth Site in Hot Springs, the museum has the greatest concentration of mammoth remains in the world. As of 2016, the remains of 61 mammoths including 58 North American Columbian and 3 Woolly mammoths had been recovered. Mammoth bones were found at the site in 1974, and a museum and building enclosing the site were established. Next visit one of Rapid City's newest attractions, the city-owned \$12 million The Journey Museum which traces the geology of the Black Hills and tells the story of the people who inhabited these lands. The

Journey features four museums including the Sioux Indian Museum. Enjoy the remainder of the day at your own pace.

(B) Overnight: Rapid City

## DAY 5: BADLANDS NATIONAL PARK - FORT

Today visit and drive through Badlands National Park, located between the White and Cheyenne Rivers. The area contains spectacular examples of weathering, erosion, fantastic ridges, cliffs and canyons of variegated color. Later explore the unusual and well-known Wall Drug Store, famous for its "Free Ice Water". This afternoon visit the Fort Hays Dances with Wolves Movie Set to see some of the original buildings used in the Oscar winning film. Later at the same location enjoy a fun filled Chuckwagon Supper & Cowboy Show.