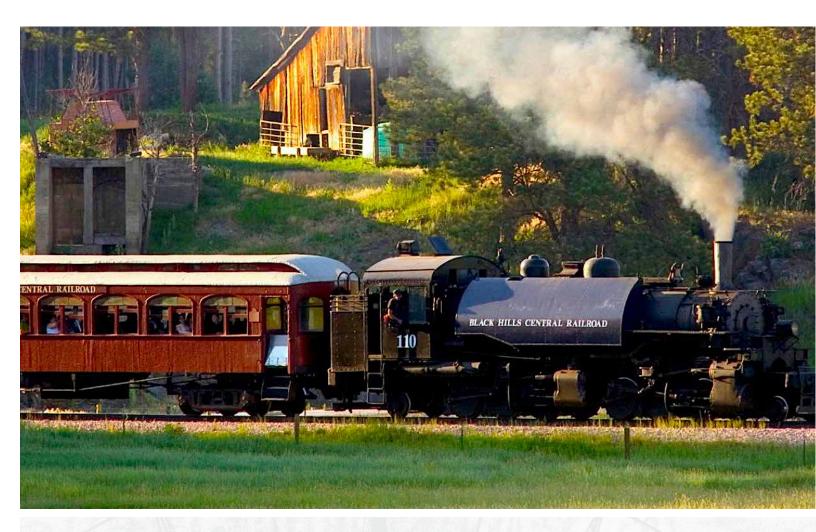

## DAY 6: 1880 TRAIN - MT. RUSHMORE AT NIGHT

This morning enjoy a short drive to Hill City to explore Main Street and board the **1880 Train** for a rail journey through history & scenery. The **1880 Train** is an authentic narrow gauge railroad dating back to the Black Hills Gold

Rush. Tonight's special Farewell Dinner is at the K-Bar S Lodge nestled in the beautiful Black Hills just outside Keystone. Following dinner experience Mt. Rushmore at Night to see this American treasure illuminated in a whole new light.