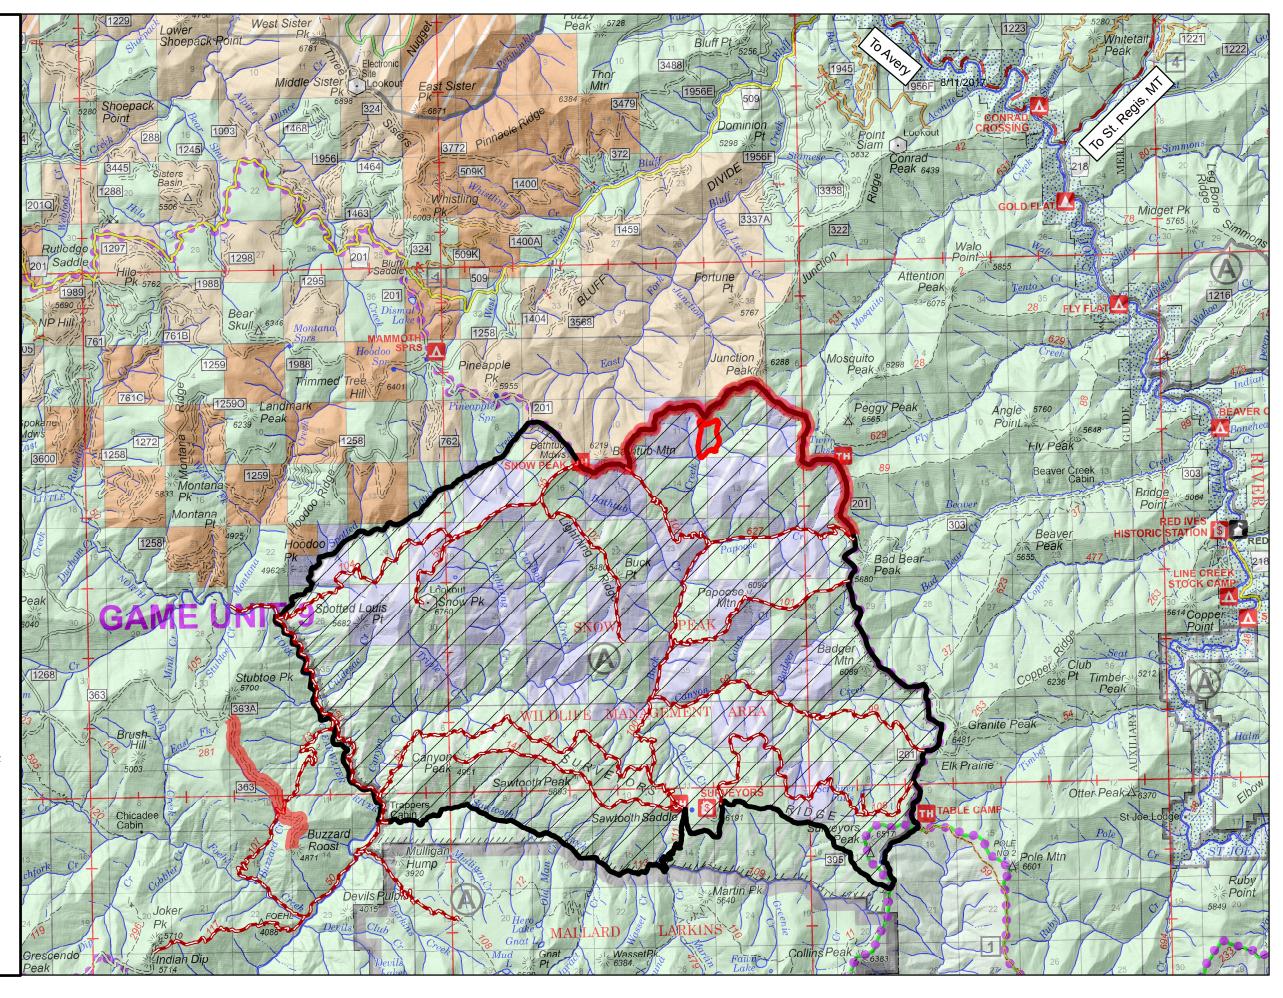

St. Joe Ranger District

**Buck Fire** 

Area, Road, and Trail Closures

## Legend

Road Closure

Trail Closures

Area Closure

Buck Fire

1:100,000

Miles 0 0.75 1.5 3

The following product is reproduced from geospatial information prepared by the U.S. Department of Agriculture, Forest Service. GIS data and product accuracy may vary. They may be: developed from sources of differing accuracy, accurate only at certain scales, based on modeling or interpretation, incomplete while being created or revised, etc. Using GIS products for purposes other than those for which they are created may yield inaccurate or misleading results. The Forest Service reserves the right to correct, update, modify or replace GIS products without notification. For more information, contact the St. Joe Ranger District at (208) 245-2531.