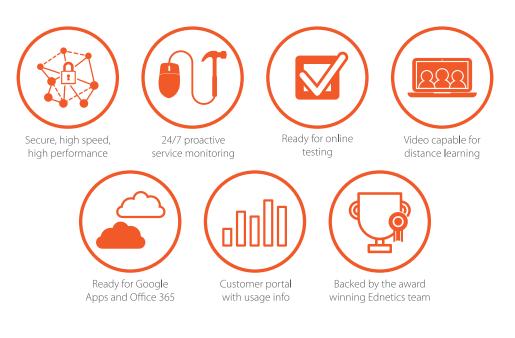

#### Dedicated Network

Ednetics Connect is a dedicated, high performance MPLS network that supports the growing needs of K12 environments. Multiple fiber routes ensure redundancy and high availability. Ednetics Connect is designed and optimized to deliver phone service, video collaboration, IP-based security systems, online student testing, email, and day-to-day online activities.

# High Speed and Capacity

Ednetics Connect delivers 100 megabit to 10 gigabit service to support collaboration, rich media experiences including streaming video and audio, and large-scale downloads. Ednetics Connect provides high availability and performance through its multiple peering relationships with Tier 1 backbone providers.

## **Ednetics Customer Portal**

Monitor and track Internet usage with Ednetics Portal, a web-based interface that lets customers track bandwidth consumption, peak usage times, and other important data points. Ednetics Portal provides detailed, real-time information on usage in a printerfriendly format.

# Dedicated Support

Ednetics Connect offers proactive, round-the-clock circuit monitoring to ensure the highest level of reliability and availability. Ednetics Connect customers receive expert support from the Connect team, including transition assistance if needed.