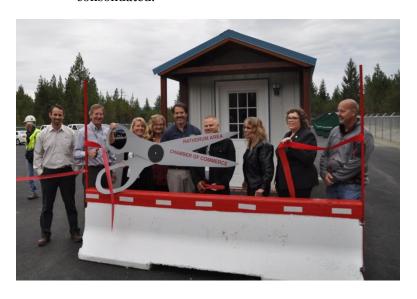

A ribbon cutting ceremony was held at the new Chilco Rural Residential Solid Waste Collection Site with the Board of County Commissioners on September 29, 2014.

The new Chilco site was designed by T-O Engineers, Inc. and constructed by Coeur d'Alene Paving, Inc.