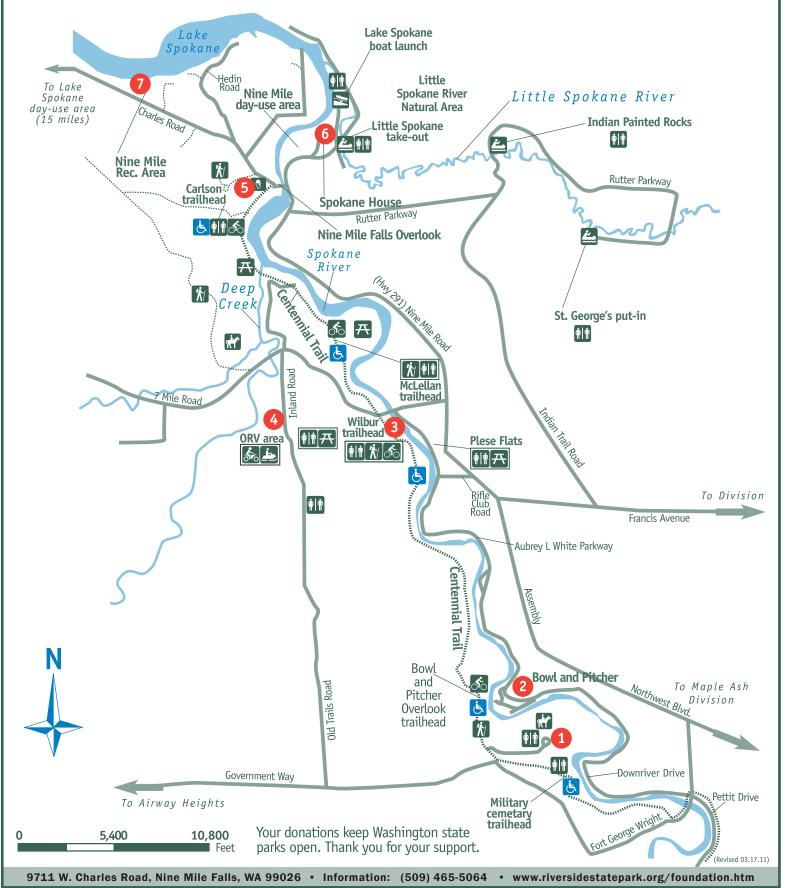

# Riverside State Park



# **EXPERIENCE RIVERSIDE STATE PARK**

# Your Recreation Destination

SUNDAY, MAY 15TH V 9AM - 4PM

#### **▼ EVENT GUIDE ▼**

- EQUESTRIAN AREA Govt. Way to Aubrey L. White Pkwy (W of River)
  - Horse and Pony Rides
     SCOPE Mounted Patrol
     Equine Education
  - Leave No Trace Education
     Proposed Park Renovation Plans
- BOWL & PITCHER 4427 N. Aubrey L. White Pkwy

  Rub-a-Bug Junior Ranger Program Kids Leave No Trace Education

  Orienteering Demonstration Campground Tours
- MILITARY RUNWAY Wilbur Trailhead Missoula Rd. & AL White Pkwy (W of River)

   Fun Run Guided Bike Rides Guided Hiking Tours
- ORV PARK 9400 N. Inland Road
   Free ATV Rides Les Schwab Raffle ATV Safety Education
   ATV Education
- PARK HEADQUARTERS 9711 W. Charles Road

   Pet Education and Awareness Centen