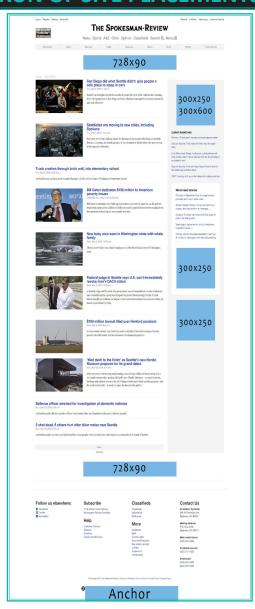

## PREMIUM DISPLAY ADVERTISING

**DESKTOP ADS:** 

Super Leaderboard:

1280x100, 970x90, 728x90 Leader Board ROS: 728x90 Home Page Big Ad: 300x600

Dashboard: 300x250 Peel Back: 525x525 Right Rail ROS: 100x525 Anchor ROS: 728x90 Weather Tile: 120x60