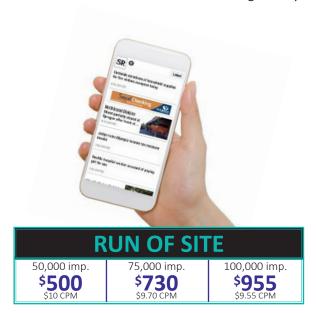

Spokesman.com Mobile has nearly 1.1 million sessions, is visited by more than 728,000 users, and those users rack up over 1.8 million pageviews per month.

- - Google Analytics

### **RUN OF SITE PLACEMENTS**