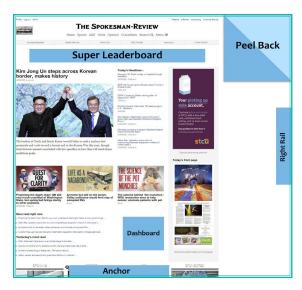

## **PREMIUM PLACEMENTS**

#### **SUPER LEADERBOARD:**

15,000 average impressions/day \$350/Day or \$300/Day for 2+ Days

Positioned at the top of the homepage and is responsive to the reader's screen size.

#### **DASHBOARD:**

30,000 average impressions/day

+\$250/Day

The Dashboard runs on the homepage and throughout the site.

#### **ANCHOR:**

40,000 average impressions/day \$600/Day or \$500/Day for 2+ Days

Positioned at the bottom of every page, sticks with the scroll and is frequency capped to deliver every 5 minutes.

#### **RIGHT RAIL ROS:**

500,000 minimum impressions/month \$200/Day or \$4000/Month

Appears on all pages EXCEPT the Homepage. Exclusive to 1 advertiser and runs throughout the site.

#### **PEEL BACK:**

15,000 Average impressions/day \$150/Day

Loads in the top right corner of the homepage and is responsive to the reader's screen size.