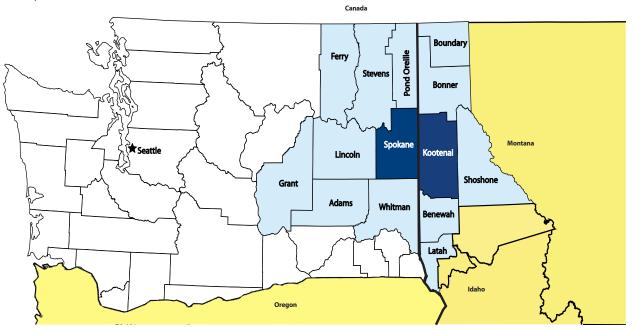

## **Distribution Area**

*The Spokesman-Review* is distributed to 133 zip codes in 14 counties across two states; Eastern Washington and North Idaho equaling more than 25,000 square miles.

## **Coverage by Zip Code/Zone**

**The Spokesman-Review** delivers inserts, preprints and sticky notes by advertising zone. Zones within the primary distribution areas of Spokane and Kootenai counties are predominantly zip code specific or sub zip. Zones in the surrounding 12 counties include multiple zip codes.