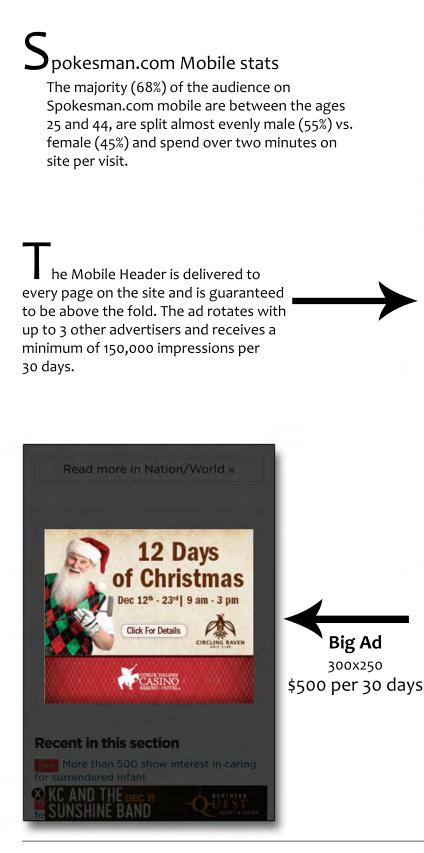

#### Mobile Header Ad \$1000 per 30 days

320x50

The Mobile Big Ad is the largest ad unit on the site and will rotate with up to 7 advertisers. The Big Ad receives a minimum of 50,000 impressions per 30 days.