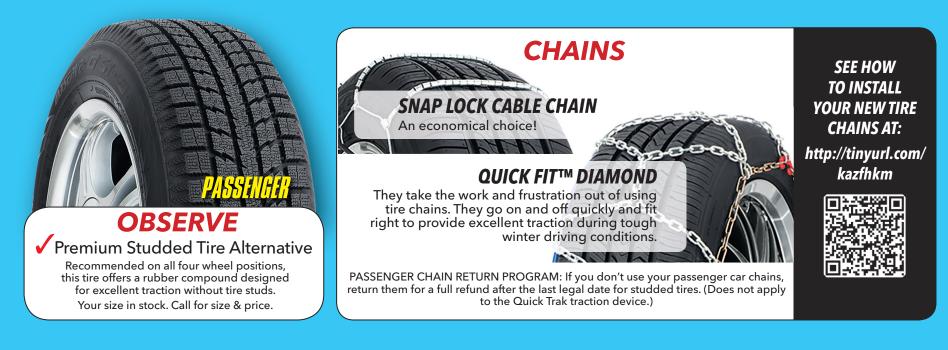

FREE: Installation, air checks, rotations, equal value replacement & flat repair!